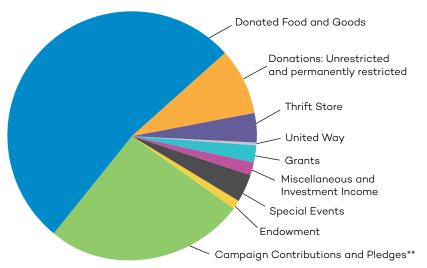

# **REVENUE • \$ 5.890.884**

From audited financials for Fiscal Year 2017–18 (Cash, pledges and In-kind)

\*\* These funds are restricted to the purchase and remodel of the future home of Family Service