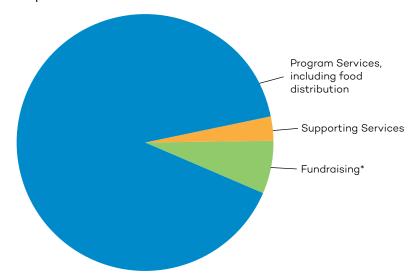

# FINANCIAI SUMMARY

One of the most important financial pieces of information that come out of our audit is the percent of funding that goes directly to programs. We are proud to report that 90¢ of every dollar goes directly into programs for families, children, seniors and individuals.

# **EXPENSES** • \$ 4.385,117

Expenses from audited financial statements

\* The change in net assets and higher fundraising expenses specifically relate to the building campaign and will come to greater fruition in Fiscal Year 2018-19